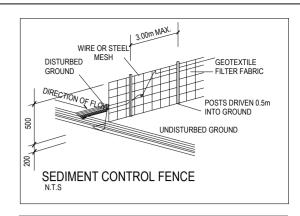

## **SEDIMENT NOTE:**

SEDIMENT NOTE:

1. NO STOCKPILING OF MATERIALS IS PERMITTED ON THE VERGE BETWEEN KERB & PROPERTY BOUNDARY.
2. NO VEHICLE CROSSING OR STOCKPILING OF MATERIAL ON VEGETATION BUFFER.
3. ALL SEDIMENT RETAINING STRUCTURES TO BE CLEANED ON REACHING 50% STORAGE CAPACITY.
4. ALL EXISTING VEGETATION WILL BE RETAINED OUTSIDE THE CONSTRUCTION SITE.
5. ROOF DRAINAGE IS TO BE CONNECTED TO THE STORMWATER SYSTEM AS SOON AS PRACTICLE.
6. DEPRESSIONS LEFT IN THE FOOTPATH BY HEAVY TRUCKS ARE TO BE FILLED AS SOON AS POSSIBLE.
7. ONLY ONE EXIT POINT SHOULD BE USED & SHOULD BE CONSTRUCTED SO AS TO PREVENT SOIL REACHING THE ROAD & TO STOP BOGGING.
8. DRAINAGE DITCHES ABOVE & BELOW CUT & FILLED AREAS ARE TO REDUCE EROSION FROM DISTURBED GROUND.