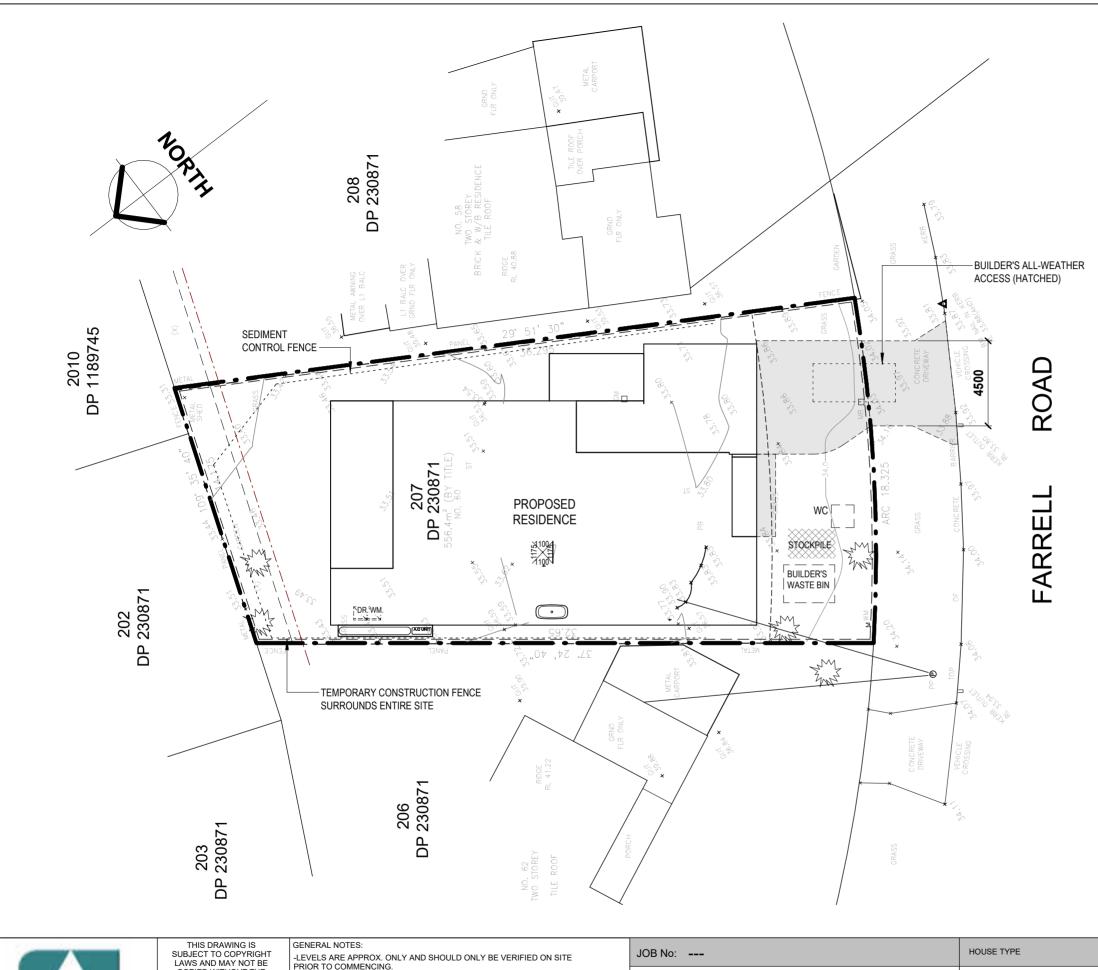

## **SEDIMENT NOTE:**

SEDIMENT NOTE:

1. NO STOCKPILING OF MATERIALS IS PERMITTED ON THE VERGE BETWEEN KERB & PROPERTY BOUNDARY.
2. NO VEHICLE CROSSING OR STOCKPILING OF MATERIAL ON VEGETATION BUFFER.
3. ALL SEDIMENT RETAINING STRUCTURES TO BE CLEANED ON REACHING 50% STORAGE CAPACITY.
4. ALL EXISTING VEGETATION WILL BE RETAINED OUTSIDE THE CONSTRUCTION SITE.
5. ROOF DRAINAGE IS TO BE CONNECTED TO THE STORMWATER SYSTEM AS SOON AS PRACTICLE.
6. DEPRESSIONS LEFT IN THE FOOTPATH BY HEAVY TRUCKS ARE TO BE FILLED AS SOON AS POSSIBLE.
7. ONLY ONE EXIT POINT SHOULD BE USED & SHOULD BE CONSTRUCTED SO AS TO PREVENT SOIL REACHING THE ROAD & TO STOP BOGGING.
8. DRAINAGE DITCHES ABOVE & BELOW CUT & FILLED AREAS ARE TO REDUCE EROSION FROM DISTURBED GROUND.

-ALL CONSTRUCTION TO BE IN ACCORDANCE WITH B.C.A. AND ANY OTHER RELEVANT AUSTRALIAN STANDARDS.
-ALL CONSTRUCTION TO BE IN ACCORDANCE WITH ATTACHED BASIX CERTIFICATE.

| JOB No:                              | HOUSE TYPE                  |               | DRAWN BY: | PROJECT TYPE:        |           |        |
|--------------------------------------|-----------------------------|---------------|-----------|----------------------|-----------|--------|
| Troy & Maria Rose                    | MODEL: CUSTOM SINGLE STOREY |               | GJC       | DA SUBMISSION PLANS  |           |        |
| SITE ADDRESS:                        | FACADE:                     | CUSTOM        | DATE:     | COUNCIL AREA:        | SCALE:    |        |
| Lot 207 (60) Farrell Rd<br>Bass Hill | SPECIFICATION: LUXE         |               | 25.02.25  | Canterbury-Bankstown | 1 : 200   |        |
|                                      | Sediment Control Plan       |               |           | LODGEMENT:           | SHEET No: | ISSUE: |
|                                      | Ocumen                      | Control Flair |           | DA                   | 12        | ·      |